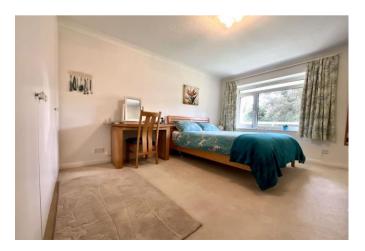

Enter the block via the well maintained communal entrance with Entryphone system and lifts to all floors. The flat itself has a spacious hallway with three large storage cupboards, leading to the impressive south facing 22' lounge which has a large window to the front and also a door to the south facing balcony overlooking the pleasant communal grounds. The 12' kitchen is fitted with a range of quality modern units and built-in appliances including oven and hob, dishwasher and fridge/freezer. Both bedrooms are an excellent size and both have fitted wardrobes. There is a modern bathroom with carronite bath and Mira shower unit over (with enhanced pump) plus wash basin and built in vanity unit and a separate WC.