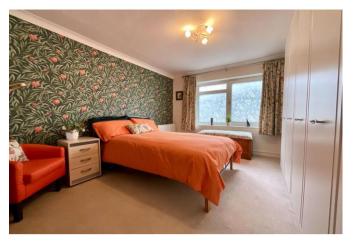

Enter the block via the well maintained communal entrance with Entryphone system and lifts to all floors. The flat itself has a spacious hallway with three large storage cupboards, leading to the impressive south facing 22' lounge which has a large window to the front and also a door to the south facing balcony overlooking the pleasant communal grounds. The 12' kitchen is fitted with a range of quality modern units and built-in appliances including oven and hob, dishwasher and fridge/freezer. Both bedrooms are an excellent size and both have fitted wardrobes. There is a modern bathroom with carronite bath and Mira shower unit over (with enhanced pump) plus wash basin and built in vanity unit and a separate WC.