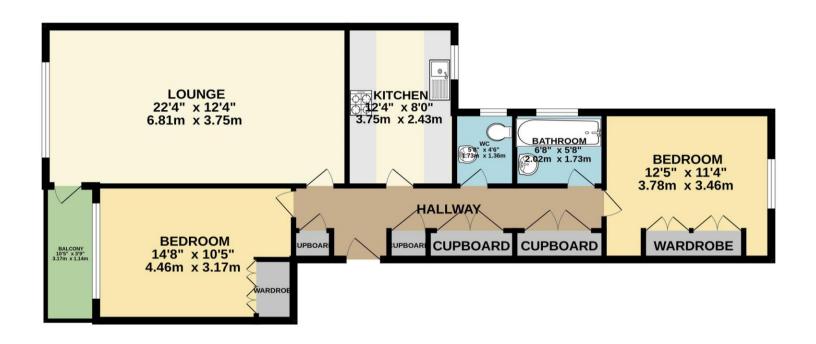

## GROUND FLOOR 860 sq.ft. (79.9 sq.m.) approx.

TOTAL FLOOR AREA: 860 sq.ft. (79.9 sq.m.) approx.

Whilst every attempt has been made to ensure the accuracy of the floorplan contained here, measurements of doors, windows, rooms and any other items are approximate and no responsibility is taken for any eror, omission or mis-statement. This plan is for illustrative purposes only and should be used as such by any prospective purchaser. The services, systems and appliances shown have not been tested and no guarantee as to their operability or efficiency can be given.