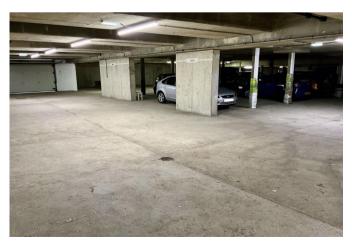

Outside the property enjoys well maintained communal grounds and secure underground parking - one space for a car, plus bike storage. Ample visitors parking to the rear.

Ground Rent: Nil

EPC Rating: 54 | E