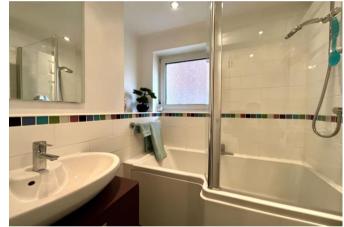

Enter the block via the well maintained communal entrance with Entryphone system and lifts to all floors. The flat itself has a spacious hallway with three large storage cupboards, leading to the impressive south facing 22' lounge which has a large window to the front and also a door to the south facing balcony overlooking the pleasant communal grounds. The 12' kitchen is fitted with a range of quality modern units and built-in appliances including oven and hob, dishwasher and fridge/freezer. Both bedrooms are an excellent size and both have fitted wardrobes. There is a modern bathroom with carronite bath and Mira shower unit over (with enhanced pump) plus wash basin and built in vanity unit and a separate WC.