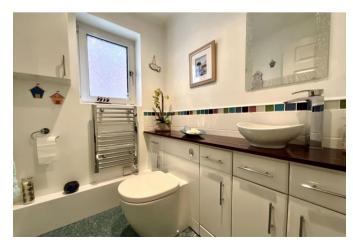

Enter the block via the well maintained communal entrance with Entryphone system and lifts to all floors. The flat itself has a spacious hallway with three large storage cupboards, leading to the impressive south facing 22' lounge which has a large window to the front and also a door to the south facing balcony overlooking the pleasant communal grounds. The 12' kitchen is fitted with a range of quality modern units and built-in appliances including oven and hob, dishwasher and fridge/freezer. Both bedrooms are an excellent size and both have fitted wardrobes. There is a modern bathroom with carronite bath and Mira shower unit over (with enhanced pump) plus wash basin and built in vanity unit and a separate WC.