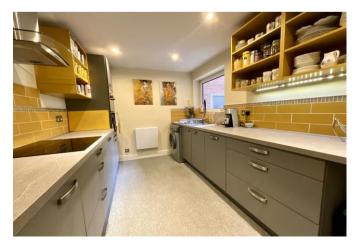

A spacious two bedroom ground floor balcony apartment situated in a most convenient location just half a mile from the award winning sandy beaches at Boscombe Pier via Boscombe Cliff Gardens, and just a mile from Bournemouth's bustling town centre and mainline train station; local bus services stop nearby. The property has been refurbished to a high standard within recent years and now features double glazing, modern Dimplex Quantum Economy 7 heaters, 22' reception room, 12' kitchen, two double bedrooms, modern bathroom and separate w/c. The building has had a new roof - with 24 years remaining on the guarantee, secure underground parking plus well tended communal grounds. Viewing recommended.

Enter the block via the well maintained communal entrance with Entryphone system and lifts to all floors. The flat itself has a spacious hallway with three large storage cupboards, leading to the impressive south facing 22' lounge which has a large window to the front and also a door to the south facing balcony overlooking the pleasant communal grounds. The 12' kitchen is fitted with a range of quality modern units and built-in appliances including oven and hob, dishwasher and fridge/freezer. Both bedrooms are an excellent size and both have fitted wardrobes. There is a modern bathroom with carronite bath and Mira shower unit over (with enhanced pump) plus wash basin and built in vanity unit and a separate WC.